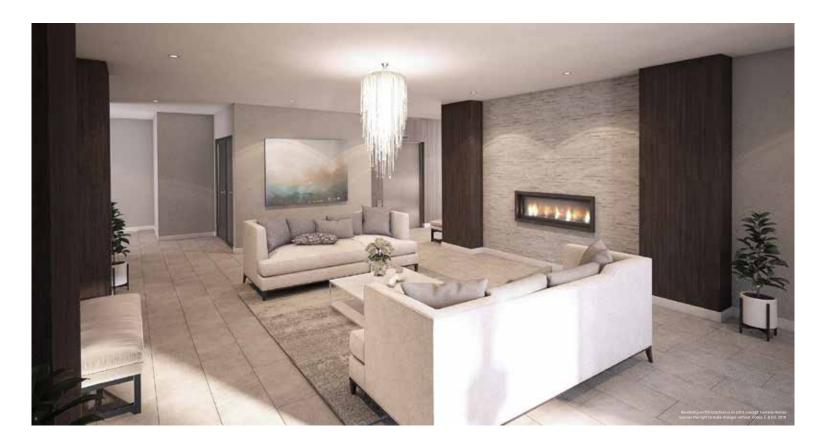

# Well-Appointed Lobby & Lounge

#### A perfect place to greet or lounge

An elegant well-appointed lobby welcomes you and your guests, beautifully designed with a warm fireplace, rich wood millwork and a light-filled sitting area. An ideal setting for meeting family and friends.