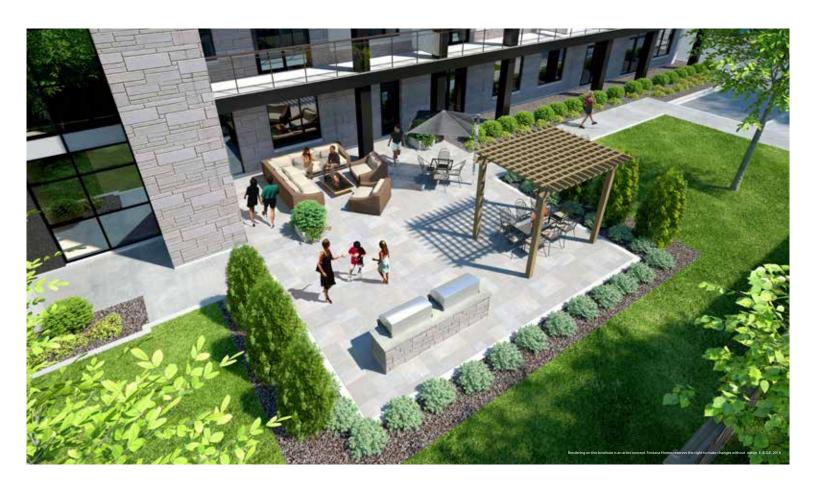

## Your BBQ Patio Space

## A perfect outdoor living space to entertain family and friends.

Making your summer entertaining even more enjoyable is your BBQ patio located just outside the ground floor party room. Cook outdoors in style by using this outdoor living space and grilling station, beautifully landscaped with a pergola structure added to keep the space shaded and cool.