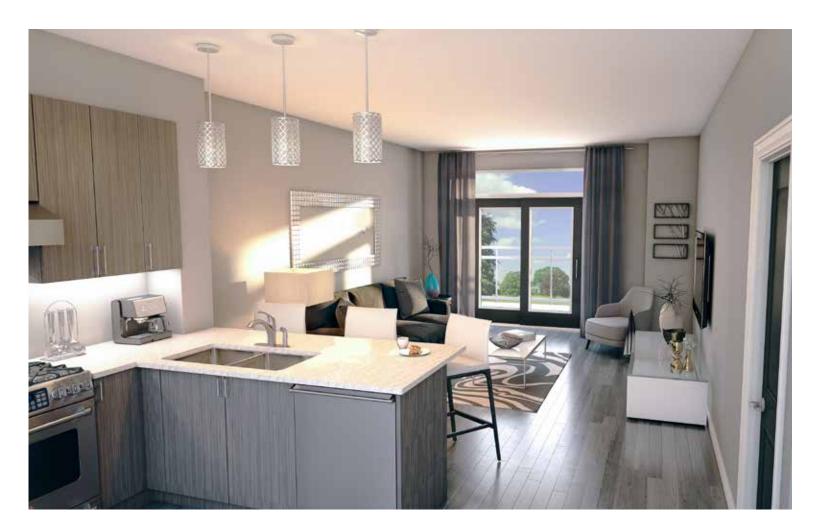

### Spacious Suites

#### Intelligent Design

The spacious suites at Luxe Condominiums are beautifully appointed and intelligently designed. They feature spacious kitchens with custom cabinetry for high-end style and sophistication. Whether you're looking for a one or two bedroom condo, every floor plan includes expansive windows, an open-concept layout and high 9' ceilings to create bright, inviting spaces.